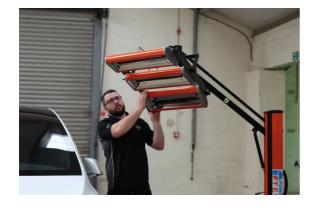

## **Infra-Red Paint Drying Lamp**

Infra-Red paint drying lamp fitted 3 quick heating quartz halogen lamps, each providing 1000w of power. The lightweight aluminium frame on castors allows easy manoeuvrability into position, with the extended arm allowing the angle of the lamps panel to be adjusted both horizontally and vertically. Spare bulbs available under Part No. 91914.

## **Additional Information**

- Temperature range: 40° 80°C; power: 3000w (1000w lamp short wave) Timer adjustment from 1 to 30mins.
- Working distance: 400 600mm. Height adjustment: 150 2500mm.
- · Low & wide base for stability & fitted with 4 swivel castors (2 with brakes) for manoeuvrability.
- · Ideal for spot repairs, engine drying, adhesive strip removal, drying filler or primer, or pre-heating prior to spraying.
- · Input supply: 230V, 16amp socket. Cable length: 4m, with BS plug. CE & UKCA compliant.