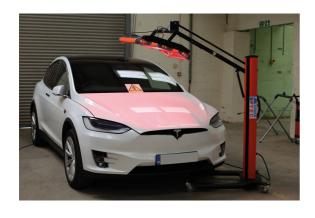

## **Infra-Red Paint Drying Lamp**

Infra-Red paint drying lamp fitted 3 quick heating quartz halogen lamps, each providing 1000w of power. The lightweight aluminium frame on castors allows easy manoeuvrability into position, with the extended arm allowing the angle of the lamps panel to be adjusted both horizontally and vertically. Spare bulbs available under Part No. 91914.

## **Additional Information**

- Temperature range: 40° 80°C; power: 3000w (1000w lamp short wave) Timer adjustment from 1 to 30mins.
- Working distance: 400 600mm. Height adjustment: 150 2500mm.
- · Low & wide base for stability & fitted with 4 swivel castors (2 with brakes) for manoeuvrability.
- · Ideal for spot repairs, engine drying, adhesive strip removal, drying filler or primer, or pre-heating prior to spraying.
- · Input supply: 230V, 16amp socket. Cable length: 4m, with BS plug. CE & UKCA compliant.