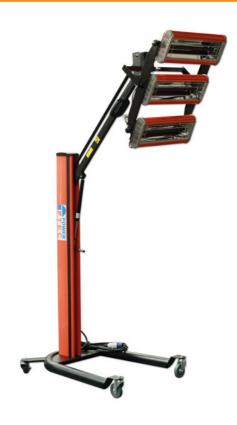

## **Infra-Red Paint Drying Lamp**

Infra-Red paint drying lamp fitted 3 quick heating quartz halogen lamps, each providing 1000w of power. The lightweight aluminium frame on castors allows easy manoeuvrability into position, with the extended arm allowing the angle of the lamps panel to be adjusted both horizontally and vertically. Spare bulbs available under Part No. 91914.

## **Additional Information**

- Temperature range: 40° 80°C; power: 3000w (1000w lamp short wave) Timer adjustment from 1 to 30mins.
- Working distance: 400 600mm. Height adjustment: 150 2500mm.
- · Low & wide base for stability & fitted with 4 swivel castors (2 with brakes) for manoeuvrability.
- · Ideal for spot repairs, engine drying, adhesive strip removal, drying filler or primer, or pre-heating prior to spraying.
- · Input supply: 230V, 16amp socket. Cable length: 4m, with BS plug. CE & UKCA compliant.