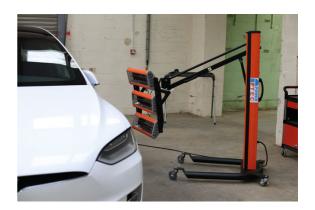

## **Infra-Red Paint Drying Lamp**

Infra-Red paint drying lamp fitted 3 quick heating quartz halogen lamps, each providing 1000w of power. The lightweight aluminium frame on castors allows easy manoeuvrability into position, with the extended arm allowing the angle of the lamps panel to be adjusted both horizontally and vertically. Spare bulbs available under Part No. 91914.

## **Additional Information**

- Temperature range: 40° 80°C; power: 3000w (1000w lamp short wave) Timer adjustment from 1 to 30mins.
- Working distance: 400 600mm. Height adjustment: 150 2500mm.
- · Low & wide base for stability & fitted with 4 swivel castors (2 with brakes) for manoeuvrability.
- · Ideal for spot repairs, engine drying, adhesive strip removal, drying filler or primer, or pre-heating prior to spraying.
- · Input supply: 230V, 16amp socket. Cable length: 4m, with BS plug. CE & UKCA compliant.