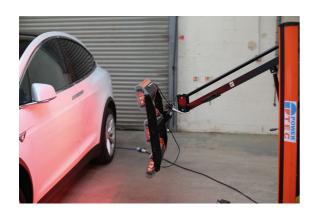

## **Infra-Red Paint Drying Lamp**

Infra-Red paint drying lamp fitted 3 quick heating quartz halogen lamps, each providing 1000w of power. The lightweight aluminium frame on castors allows easy manoeuvrability into position, with the extended arm allowing the angle of the lamps panel to be adjusted both horizontally and vertically. Spare bulbs available under Part No. 91914.

## **Additional Information**

- Temperature range: 40° 80°C; power: 3000w (1000w lamp short wave) Timer adjustment from 1 to 30mins.
- Working distance: 400 600mm. Height adjustment: 150 2500mm.
- · Low & wide base for stability & fitted with 4 swivel castors (2 with brakes) for manoeuvrability.
- · Ideal for spot repairs, engine drying, adhesive strip removal, drying filler or primer, or pre-heating prior to spraying.
- · Input supply: 230V, 16amp socket. Cable length: 4m, with BS plug. CE & UKCA compliant.