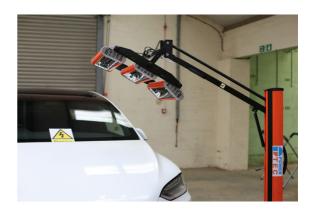

## **Infra-Red Paint Drying Lamp**

Infra-Red paint drying lamp fitted 3 quick heating quartz halogen lamps, each providing 1000w of power. The lightweight aluminium frame on castors allows easy manoeuvrability into position, with the extended arm allowing the angle of the lamps panel to be adjusted both horizontally and vertically. Spare bulbs available under Part No. 91914.

## **Additional Information**

- Temperature range: 40° 80°C; power: 3000w (1000w lamp short wave) Timer adjustment from 1 to 30mins.
- Working distance: 400 600mm. Height adjustment: 150 2500mm.
- · Low & wide base for stability & fitted with 4 swivel castors (2 with brakes) for manoeuvrability.
- · Ideal for spot repairs, engine drying, adhesive strip removal, drying filler or primer, or pre-heating prior to spraying.
- · Input supply: 230V, 16amp socket. Cable length: 4m, with BS plug. CE & UKCA compliant.